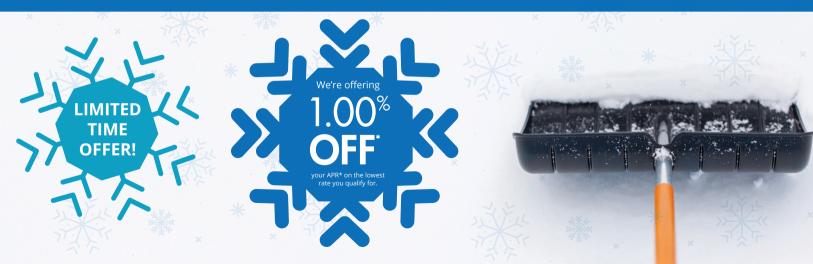

## Dig Out of Debt

Consolidate your high-interest debt with our Signature Loan.

## For a limited time, take advantage of 1.00% off your APR\*

on our Signature Loan. With rates as low as 7.90% APR\*, you can start paying down debt & start the new year off right.